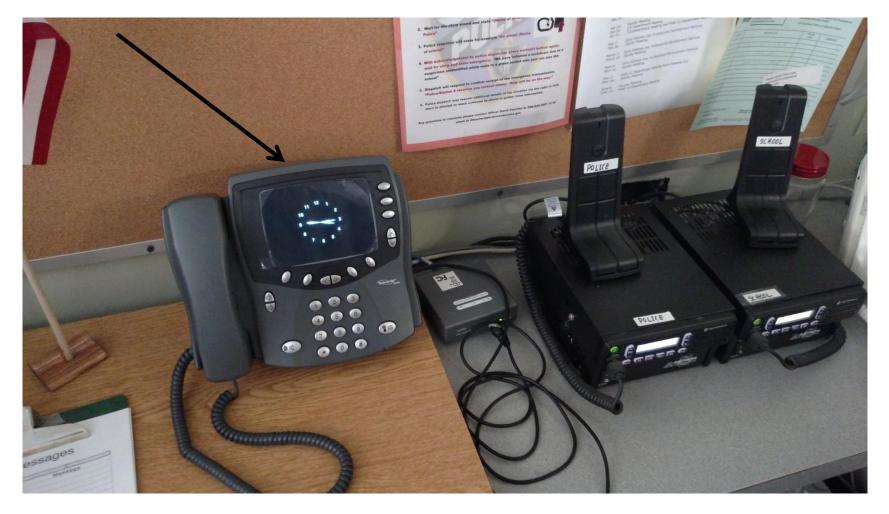

#### **Summer 2017**

# School Facility Capital Repairs, Improvements, & Maintenance

September 13, 2017

## Beal School: Window Cleaning/Minor Repairs



## Oak Middle: Metal Door Frame Painting



## Oak Middle: Floor Cleaning & Polishing





#### Oak Middle: Installation of Re-fillable Water Bottle Stations [2]



## Paton Kitchen: New Floor Tile Installed



#### Paton School: Displaced Kitchen Equipment-Floor Re-Tile



## New Public Address Systems: Paton, Coolidge, Parker Road



## Spring Street: Re-Paving Project



## Spring Street: Re-Paving & New Sidewalks



## Spring Street: Additional Parking Spaces Created



#### Shrewsbury High School: Additional Lockers-Increased Enrollment



#### **Investment Summary**

#### Major Projects Financed and Managed by Public Buildings Department PROJECT SUMMARY SCHOOL COST All schools Alarm and Sprinkler testing \$ 16,625 Coolidge School Repair Stucco and Caulk Window Frames \$ 9,800 Interior Painting- metal door trims \$ Oak Middle 9,500 Oak Middle HVAC Controls- Calibration & Repairs \$ 23,612 Paton School Re-tile floor, paint, add lighting in kitchen area \$ 6,800 \$ Shrewsbury High School Interior Painting 54,300 Replace fogged glass-selected areas \$ Shrewsbury High School 9,500 Shrewsbury High School HVAC Controls-