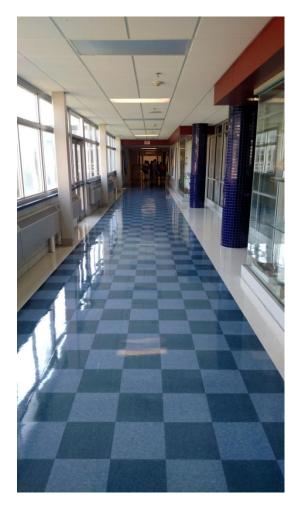

#### **Summer 2017**

# School Facility Capital Repairs, Improvements, & Maintenance

September 13, 2017

## Beal School: Window Cleaning/Minor Repairs



## Oak Middle: Metal Door Frame Painting



## Oak Middle: Floor Cleaning & Polishing





#### Oak Middle: Installation of Re-fillable Water Bottle Stations [2]



## Paton Kitchen: New Floor Tile Installed



#### Paton School: Displaced Kitchen Equipment-Floor Re-Tile



## New Public Address Systems: Paton, Coolidge, Parker Road



## Spring Street: Re-Paving Project



## Spring Street: Re-Paving & New Sidewalks



## Spring Street: Additional Parking Spaces Created



#### Shrewsbury High School: Additional Lockers-Increased Enrollment



#### **Investment Summary**

#### Major Projects Financed and Managed by Public Buildings Department PROJECT SUMMARY SCHOOL COST All schools Alarm and Sprinkler testing \$ 16,625 Coolidge School Repair Stucco and Caulk Window Frames \$ 9,800 Interior Painting- metal door trims \$ Oak Middle 9,500 Oak Middle HVAC Controls- Calibration