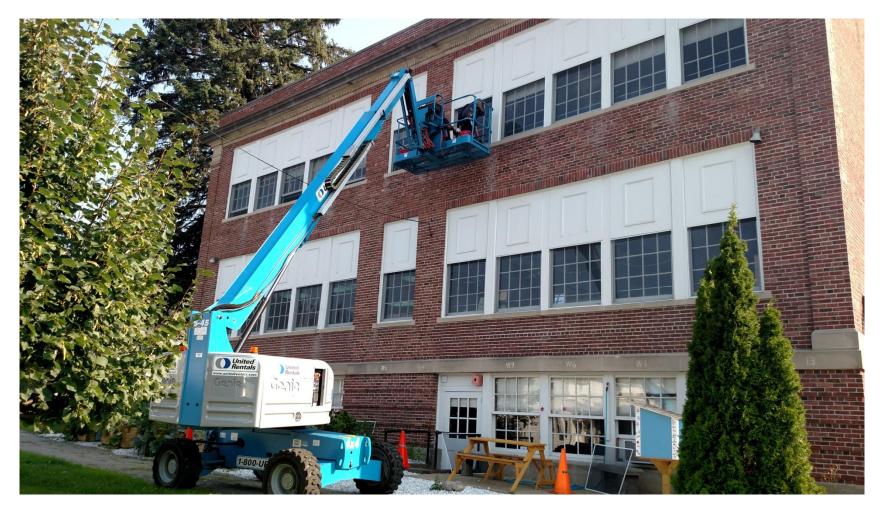

#### **Summer 2017**

# School Facility Capital Repairs, Improvements, & Maintenance

September 13, 2017

## Beal School: Window Cleaning/Minor Repairs



## Oak Middle: Metal Door Frame Painting



## Oak Middle: Floor Cleaning & Polishing





#### Oak Middle: Installation of Re-fillable Water Bottle Stations [2]



## Paton Kitchen: New Floor Tile Installed



#### Paton School: Displaced Kitchen Equipment-Floor Re-Tile



## New Public Address Systems: Paton, Coolidge, Parker Road



## Spring Street: Re-Paving Project



## Spring Street: Re-Paving & New Sidewalks



## Spring Street: Additional Parking Spaces Created



#### Shrewsbury High School: Additional Lockers-Increased Enrollment



#### **Investment Summary**

#### Major Projects Financed and Managed by Public Buildings Department PROJECT SUMMARY SCHOOL COST All schools Alarm and Sprinkler testing \$ 16,625 Coolidge School Repair Stucco and Caulk Window Frames \$ 9,800 Inter