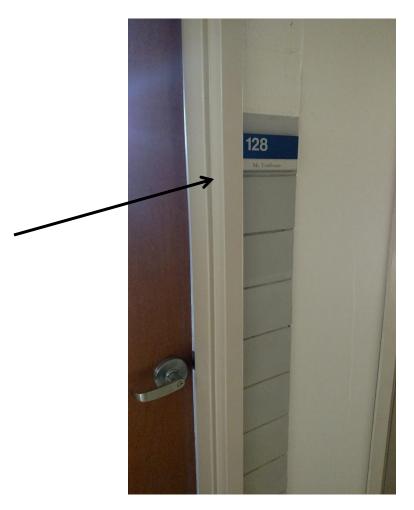

#### **Summer 2017**

# School Facility Capital Repairs, Improvements, & Maintenance

September 13, 2017

## Beal School: Window Cleaning/Minor Repairs



## Oak Middle: Metal Door Frame Painting



## Oak Middle: Floor Cleaning & Polishing





#### Oak Middle: Installation of Re-fillable Water Bottle Stations [2]



## Paton Kitchen: New Floor Tile Installed



#### Paton School: Displaced Kitchen Equipment-Floor Re-Tile



## New Public Address Systems: Paton, Coolidge, Parker Road



## Spring Street: Re-Paving Project



## Spring Street: Re-Paving & New Sidewalks



## Spring Street: Additional Parking Spaces Created



#### Shrewsbury High School: Additional Lockers-Increased Enrollment



#### **Investment Summary**

#### Major Projects Financed and Managed by Public Buildings Department PROJECT SUMMARY SCHOOL COST All schools Alarm and Sprinkler testing \$ 16,625 Coolidge School Repair Stucco and Caulk Window Frames \$ 9,800 Interior Painting- metal door trims \$ Oak Middle