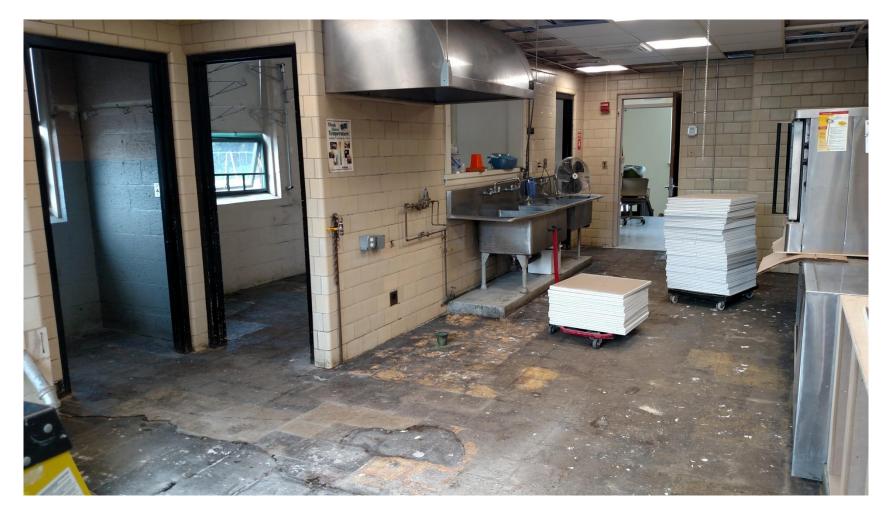

#### **Summer 2017**

# School Facility Capital Repairs, Improvements, & Maintenance

September 13, 2017

## Beal School: Window Cleaning/Minor Repairs



## Oak Middle: Metal Door Frame Painting



## Oak Middle: Floor Cleaning & Polishing





#### Oak Middle: Installation of Re-fillable Water Bottle Stations [2]



## Paton Kitchen: New Floor Tile Installed



#### Paton School: Displaced Kitchen Equipment-Floor Re-Tile



## New Public Address Systems: Paton, Coolidge, Parker Road



## Spring Street: Re-Paving Project



## Spring Street: Re-Paving & New Sidewalks



## Spring Street: Additional Parking Spaces Created



#### Shrewsbury High School: Additional Lockers-Increased Enrollment



#### **Investment Summary**

#### Major Projects Financed and Managed by Public Buildings Department PROJECT SUMMARY SCHOOL COST All schools Alarm and Sprinkler testing \$ 16,625 Coolidge School Repair Stucco and Caulk Window Frames \$ 9,800 Interior Painting- metal door trims \$ Oak Middle 9,500 Oak Middle HVAC Controls- Calibration & Repairs \$ 23,612 Paton School Re-tile floor, paint, add lighting in kitchen area \$ 6,800 \$ Shrewsbury High School Int