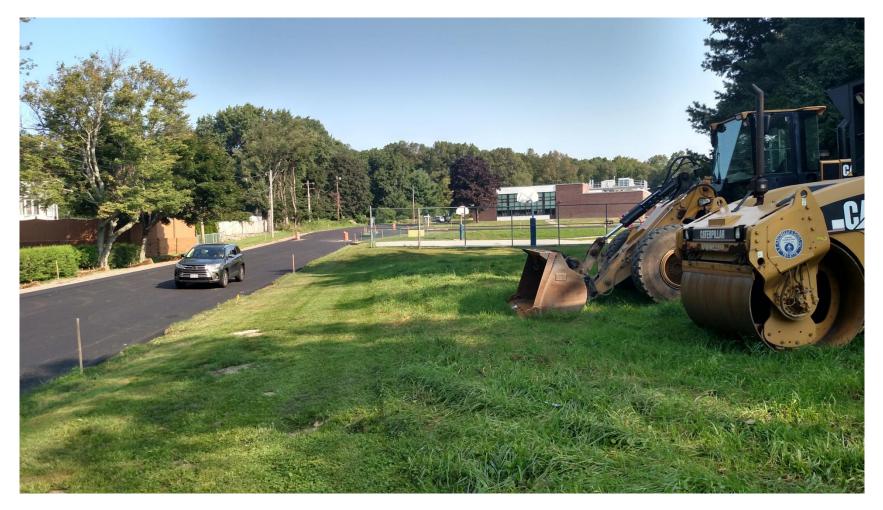

#### **Summer 2017**

# School Facility Capital Repairs, Improvements, & Maintenance

September 13, 2017

## Beal School: Window Cleaning/Minor Repairs



## Oak Middle: Metal Door Frame Painting



## Oak Middle: Floor Cleaning & Polishing





#### Oak Middle: Installation of Re-fillable Water Bottle Stations [2]



## Paton Kitchen: New Floor Tile Installed



#### Paton School: Displaced Kitchen Equipment-Floor Re-Tile



## New Public Address Systems: Paton, Coolidge, Parker Road



## Spring Street: Re-Paving Project



## Spring Street: Re-Paving & New Sidewalks



## Spring Street: Additional Parking Spaces Created



#### Shrewsbury High School: Additional Lockers-Increased Enrollment



#### **Investment Summary**

#### Major Projects Financed and Managed by Public Buildings Department PROJECT SUMMARY SCHOOL COST All schools Alarm and Sprinkler testing \$ 16,625 Coolidge School Repair Stucco and Caulk Window Frames \$ 9,800 Interior Painting- metal door trims \$ Oak Middle 9,500 Oak Middle HVAC Controls- Calibration & Repairs \$ 23,612 Paton School Re-tile floor, paint, add lighting in kitchen area \$ 6,800 \$ Shrewsbury High School Interior Painting 54,300 Replace fogged glass-selected areas \$ Shrewsbury High School 9,500 Shrewsbury High School HVAC Controls- Calibration & Repairs \$ 45,000 Spring