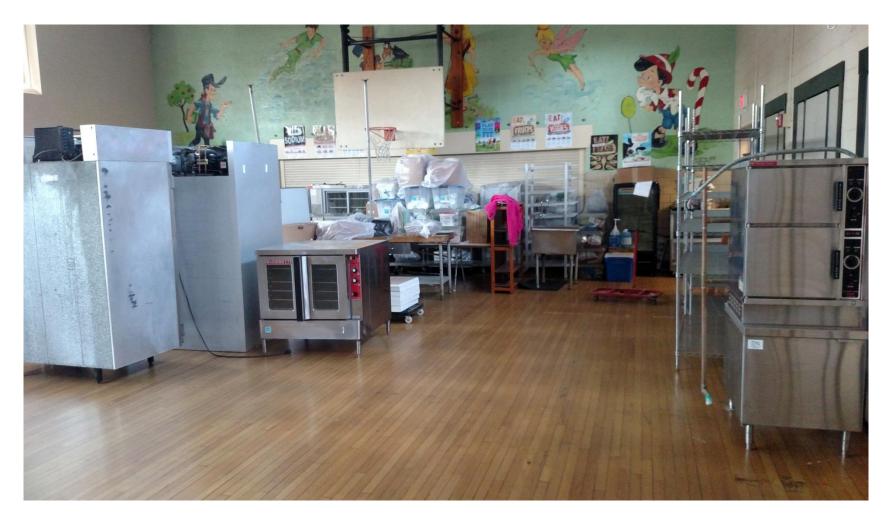

#### **Summer 2017**

# School Facility Capital Repairs, Improvements, & Maintenance

September 13, 2017

## Beal School: Window Cleaning/Minor Repairs



## Oak Middle: Metal Door Frame Painting



## Oak Middle: Floor Cleaning & Polishing





#### Oak Middle: Installation of Re-fillable Water Bottle Stations [2]



## Paton Kitchen: New Floor Tile Installed



#### Paton School: Displaced Kitchen Equipment-Floor Re-Tile



## New Public Address Systems: Paton, Coolidge, Parker Road



## Spring Street: Re-Paving Project



## Spring Street: Re-Paving & New Sidewalks



## Spring Street: Additional Parking Spaces Created



#### Shrewsbury High School: Additional Lockers-Increased Enrollment



#### **Investment Summary**

#### Major Projects Financed and Managed by Public Buildings Department PROJECT SUMMARY SCHOOL COST All schools Alarm and Sprinkler testing \$ 16,625 Coolidge School Repair Stucco and Caulk Window Frames \$ 9,800 Interior Painting- metal door trims \$ Oak Middle 9,500 Oak Middle HVAC Controls- Calibration & Repairs \$ 23,612 Paton School Re-tile floor, paint, add lighting in kitchen area \$ 6,800 \$ Shrewsbury High School Interior Painting 54,300 Replace fogged glass-selected areas \$ Shr