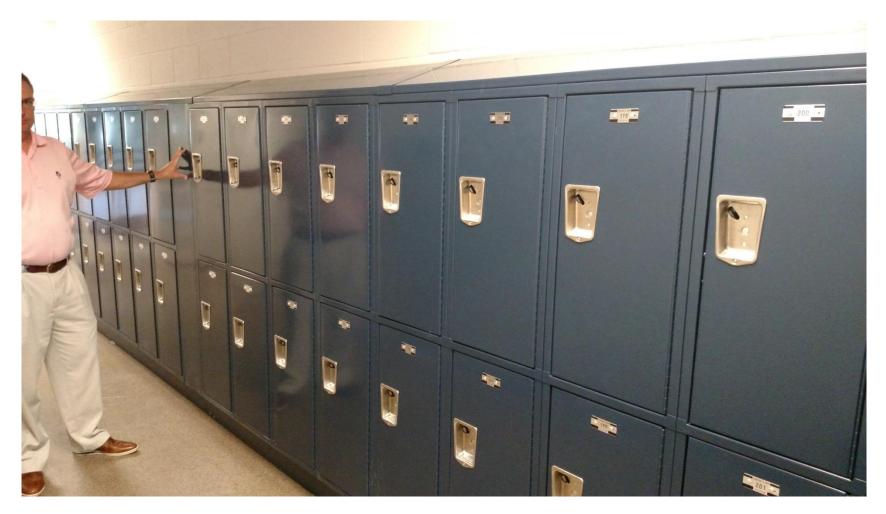

#### **Summer 2017**

# School Facility Capital Repairs, Improvements, & Maintenance

September 13, 2017

## Beal School: Window Cleaning/Minor Repairs



## Oak Middle: Metal Door Frame Painting



## Oak Middle: Floor Cleaning & Polishing





#### Oak Middle: Installation of Re-fillable Water Bottle Stations [2]



## Paton Kitchen: New Floor Tile Installed



#### Paton School: Displaced Kitchen Equipment-Floor Re-Tile



## New Public Address Systems: Paton, Coolidge, Parker Road



## Spring Street: Re-Paving Project



## Spring Street: Re-Paving & New Sidewalks



## Spring Street: Additional Parking Spaces Created



#### Shrewsbury High School: Additional Lockers-Increased Enrollment



#### **Investment Summary**

#### Major Projects Financed and Managed by Public Buildings Department PROJECT SUMMARY SCHOOL COST All schools Alarm and Sprinkler testing \$ 16,625 Coolidge School Repair Stucco and Caulk Window Frames \$ 9,800 Interior Painting- metal door trims \$ Oak Middle 9,500 Oak Middle HVAC Controls- Calibration & Repairs \$ 23,612 Paton School Re-tile floor, paint, add lighting in kitchen area \$ 6,800 \$ Shrewsbury High School Interior Painting 54,300 Replace fogged glass-selected areas \$ Shrewsbury High School 9,500 Shrewsbury High School HVAC Controls- Calibration & Repairs \$ 45,000 Spring St. and Paton Schools Carpet replacement-slected areas \$ 33,300 Spring St. School Playground Fencing Installation \$ 5,455 Spring St. School Re-Pave Driveway and Parking- r