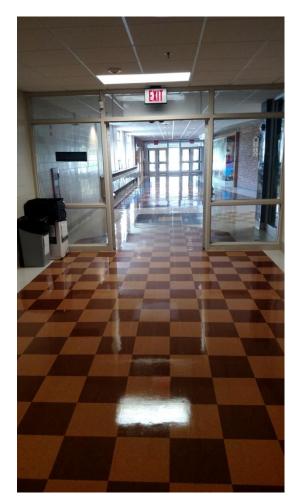

#### **Summer 2017**

# School Facility Capital Repairs, Improvements, & Maintenance

September 13, 2017

## Beal School: Window Cleaning/Minor Repairs



## Oak Middle: Metal Door Frame Painting



## Oak Middle: Floor Cleaning & Polishing





#### Oak Middle: Installation of Re-fillable Water Bottle Stations [2]



## Paton Kitchen: New Floor Tile Installed



#### Paton School: Displaced Kitchen Equipment-Floor Re-Tile



## New Public Address Systems: Paton, Coolidge, Parker Road



## Spring Street: Re-Paving Project



## Spring Street: Re-Paving & New Sidewalks



## Spring Street: Additional Parking Spaces Created



#### Shrewsbury High School: Additional Lockers-Increased Enrollment



#### **Investment Summary**

#### Major Projects Financed and Managed by Public Buildings Department PROJECT SUMMARY SCHOOL COST All schools Alarm and Sprinkler testing \$ 16,625 Coolidge School Repair Stucco and Caulk Window Frames \$ 9,800 Interior Painting- metal door trims \$ Oak Middle 9,500 Oak Middle HVAC Controls- Calibration &