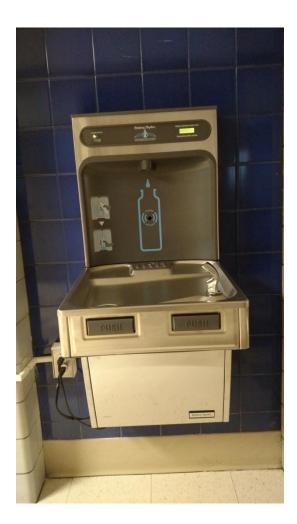

#### **Summer 2017**

# School Facility Capital Repairs, Improvements, & Maintenance

September 13, 2017

## Beal School: Window Cleaning/Minor Repairs



## Oak Middle: Metal Door Frame Painting



## Oak Middle: Floor Cleaning & Polishing





#### Oak Middle: Installation of Re-fillable Water Bottle Stations [2]



## Paton Kitchen: New Floor Tile Installed



#### Paton School: Displaced Kitchen Equipment-Floor Re-Tile



## New Public Address Systems: Paton, Coolidge, Parker Road



## Spring Street: Re-Paving Project



## Spring Street: Re-Paving & New Sidewalks



## Spring Street: Additional Parking Spaces Created



#### Shrewsbury High School: Additional Lockers-Increased Enrollment



#### **Investment Summary**

#### Major Projects Financed and Managed by Public Buildings Department PROJECT SUMMARY SCHOOL COST All schools Alarm and Sprinkler testing \$ 16,625 Coolidge School Repair Stucco and Caulk Window Frames \$ 9,800 Interior Painting- metal door trims \$ Oak Middle 9,500 Oak Middle HVAC Controls- Calibration & Repairs \$ 23,612 Paton School Re-tile floor, paint, add lighting in kitch