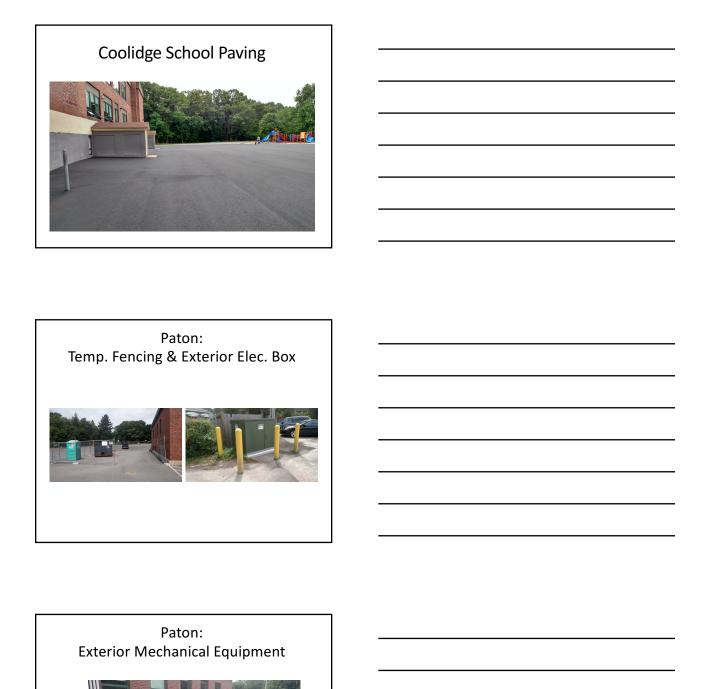

| S.H.S. Tennis Courts: After |
|-----------------------------|
|                             |
|                             |

Coolidge School Paving