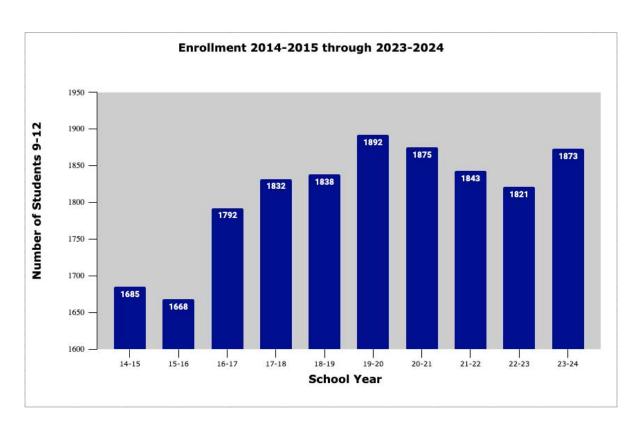

### **Overall Enrollment**

Total high school enrollment increased by 52 students compared to last year and is the third-highest enrollment over the past 10 years. The charts below show the ten-year enrollment trend for the high school both in the aggregate and by grade.

|          | Override |       |       |       |       |       |       | Override |       |       |
|----------|----------|-------|-------|-------|-------|-------|-------|----------|-------|-------|
|          | 14-15    | 15-16 | 16-17 | 17-18 | 18-19 | 19-20 | 20-21 | 21-22    | 22-23 | 23-24 |
| Grade 9  | 432      | 413   | 513   | 451   | 461   | 469   | 459   | 459      | 486   | 492   |
| Grade 10 | 423      | 440   | 428   | 513   | 447   | 469   | 480   | 456      | 452   | 508   |
| Grade 11 | 410      | 412   | 441   | 429   | 501   | 452   | 472   | 466      | 430   | 438   |
| Grade 12 | 420      | 403   | 410   | 439   | 429   | 502   | 464   | 462      | 453   | 435   |
| Total    | 1685     | 1668  | 1792  | 1832  | 1838  | 1892  | 1875  | 1843     | 1821  | 1873  |