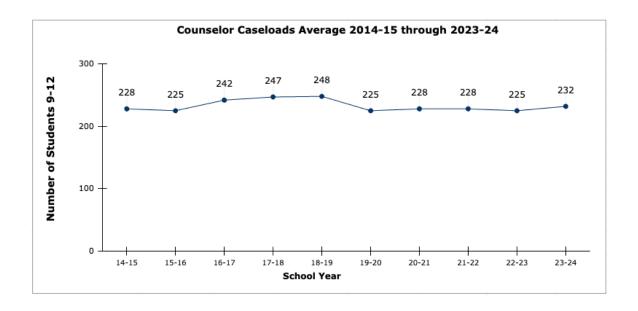

### **School Counseling Caseloads**

Since the addition of a school counselor in 2018-2019, the average counselor caseload decreased from 248 to 232 students. Despite an increase in total enrollment the average caseload of 232 for school counselors slightly increased compared to last year.

### Annual Ratios of Students-to-School Counselors

2023-2024 Ratio = **232-to-1** 2022-2023 Ratio = 225-to-1 2021-2022 Ratio = 228-to-1 2020-2021 Ratio = 228-to-1 2019-2020 Ratio = 225-to-1 2018-2019 Ratio = 248-to-1 2017-2018 Ratio = 247-to-1 2016-2017 Ratio = 242-to-1 2015-2016 Ratio = 225-to-1 2014-2015 Ratio = 228-to-1