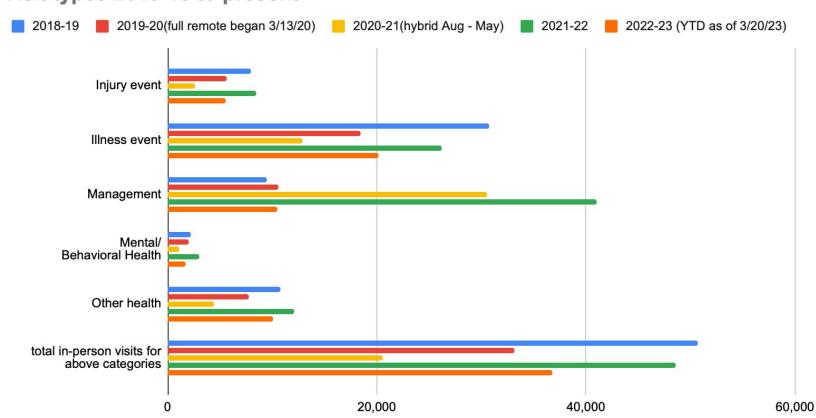

#### Visit types 2018-19 to present

## **Grand total in-person visits (historical)**

| 2018-19                             | 78,127             |
|-------------------------------------|--------------------|
| 2019-20 (full remote began 3/13/20) | 48,274             |
| 2020-20 (hybrid model August - May) | 27,694             |
| 2021-22                             | 65,146             |
| 2022-23 (YTD as of 3/20/23)         | 49,712<br>(66,116) |