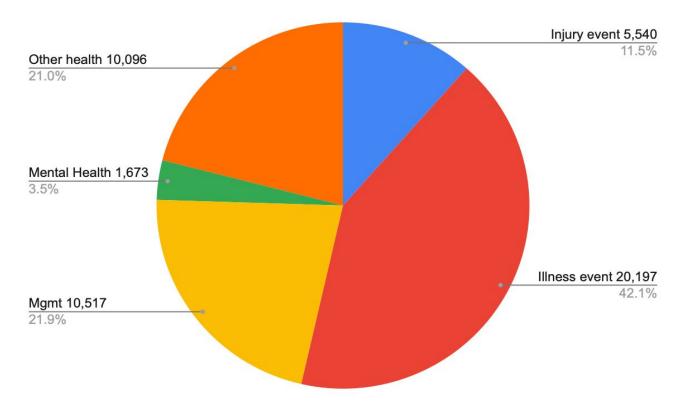

## Visits to the Health Office (current year to date)

Total unscheduled in-person visits = 36, 742

Total scheduled medications/treatments = 12,970

**Grand total in-person visits = 49,712** 

### **Visits to the Health Office (historical)**