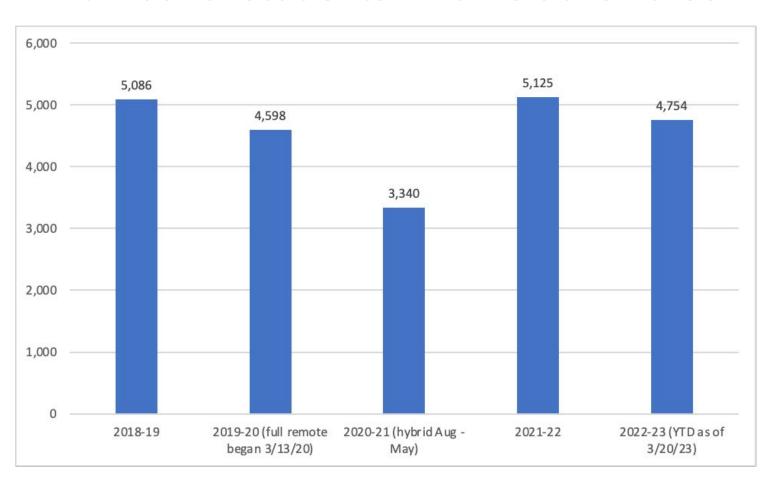

29, 2023



**CDC School Health Services Model** 

## Visits to the Health Office (current year to date)



Total unscheduled in-person visits = 36, 742

Total scheduled medications/treatments = 12,970

**Grand total in-person visits = 49,712** 

### **Visits to the Health Office (historical)**

#### Visit types 2018-19 to present



## **Grand total in-person visits (historical)**



| 2018-19                             | 78,127             |
|-------------------------------------|--------------------|
| 2019-20 (full remote began 3/13/20) | 48,274             |
| 2020-20 (hybrid model August - May) | 27,694             |
| 2021-22                             | 65,146             |
| 2022-23 (YTD as of 3/20/23)         | 49,712<br>(66,116) |

#### Number of students who visit the nurse



#### **Return to class rate**

95%

Average return to class rate over the past 5 years



# School Nurse:Student Recommended Ratios (Massachusetts Department of Public Health)

- 1.0 full time equivalent (FTE) professional school nurse (RN) in each building with 250 to 500 students.
- In buildings with more than 500 students, an additional 0.1 FTE is recommended for each additional 50 students.
- For buildings with fewer than 250 students, the recommended ratio is 0.1 FTE: 25 students.

## **SPS School Nurse: Student Ratios**

| Building                   | # School Nurse<br>FTE | Grant funded<br>portion of<br>current FTE | # Students | Nurse:student<br>ratio | Recommended<br>FTE |
|----------------------------|-----------------------|-------------------------------------------|---------