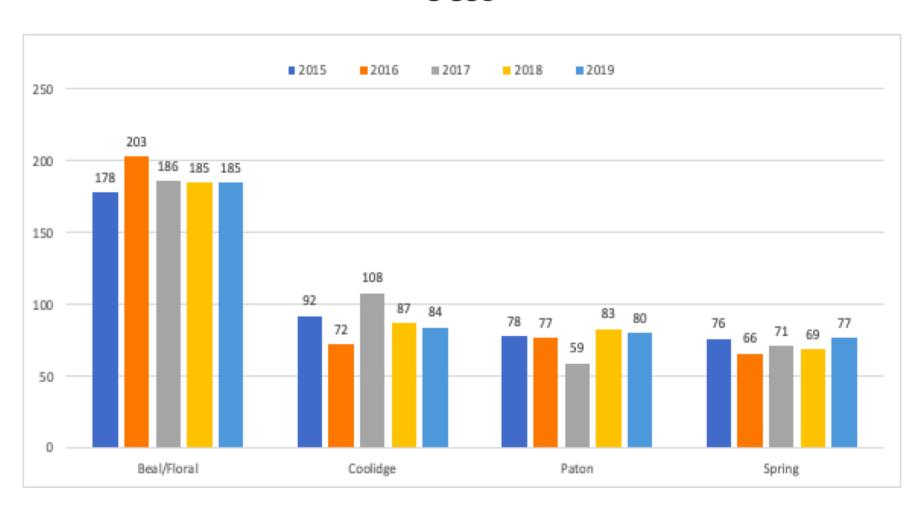

# Shrewsbury Public Schools



# 2019 Enrollment & Class Size Data

## Key Enrollment Data Points



- Student enrollment Preschool Grade 12 = 6,251
   (37 more than last year)
- Grades Preschool 4 = 2,372
   (41 fewer than last year: -23 preschool, -18 K-4)
- Grades 5 8 = **1,987** (23 more than last year)
- Grades 9 12 = 1,892 (55 more than last year)

## Enrollment History Preschool - Grade 12





## 2019 Enrollment by Grade Level

#### **Enrollment By Grade**



## Kindergarten Enrollment History



#### Kindergarten Enrollment History



# Grade 1 Enrollment History



# Increase from Kindergarten to Grade 1







# Grade 1 Enrollment History by School





# Kindergarten: Percentage of Full Day Students





### Preschool Enrollment History



#### Preschool Enrollment History



# Beal Enrollment History



#### Beal Early Childhood Center



# Coolidge Enrollment History



#### Calvin Coolidge School



# Floral Street Enrollment History



#### Floral St School



# Paton Enrollment History



#### Walter J Paton School



### Spring Street Enrollment History



#### **Spring St School**



# Sherwood Enrollment History



#### Sherwood Middle School



### Oak Enrollment History



#### Oak Middle School



# SHS Enrollment History



#### Shrewsbury High School



# Special Education / Out-of-District Placement



#### Special Ed / Out of District Placement

100



(55 in day programs, 7 in residential programs)

### Vocational Techn