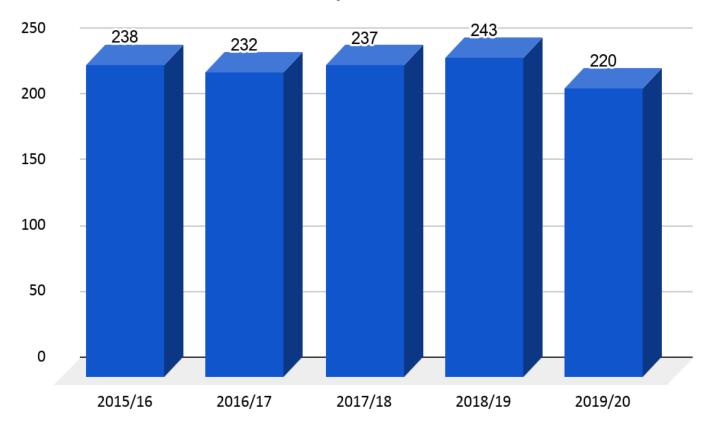

# Shrewsbury Public Schools



# 2019 Enrollment & Class Size Data

## Key Enrollment Data Points



- Student enrollment Preschool Grade 12 = 6,251
   (37 more than last year)
- Grades Preschool 4 = 2,372
   (41 fewer than last year: -23 preschool, -18 K-4)
- Grades 5 8 = **1,987** (23 more than last year)
- Grades 9 12 = 1,892 (55 more than last year)

## Enrollment History Preschool - Grade 12





## 2019 Enrollment by Grade Level

#### **Enrollment By Grade**



## Kindergarten Enrollment History



#### Kindergarten Enrollment History



# Grade 1 Enrollment History



# Increase from Kindergarten to Grade 1







# Grade 1 Enrollment History by School





# Kindergarten: Percentage of Full Day Students





### Preschool Enrollment History



#### Preschool Enrollment History



# Beal Enrollment History



#### Beal Early Childhood Center



# Coolidge Enrollment History



#### Calvin Coolidge School



# Floral Street Enrollment History



#### Floral St School



# Paton Enrollment History



#### Walter J Paton School



### Spring Street Enrollment History



#### **Spring St School**



# Sherwood Enrollment History



#### Sherwood Middle School



### Oak Enrollment History



#### Oak Middle School



# SHS Enrollment History



#### Shrewsbury High School



# Special Education / Out-of-District Placement



#### Special Ed / Out of District Placement

100



(55 in day programs, 7 in residential programs)

### Vocational Technical School Enrollment



#### Vocational Technical School Enrollment



# School Committee Class Size Guidelines



- Kinderg