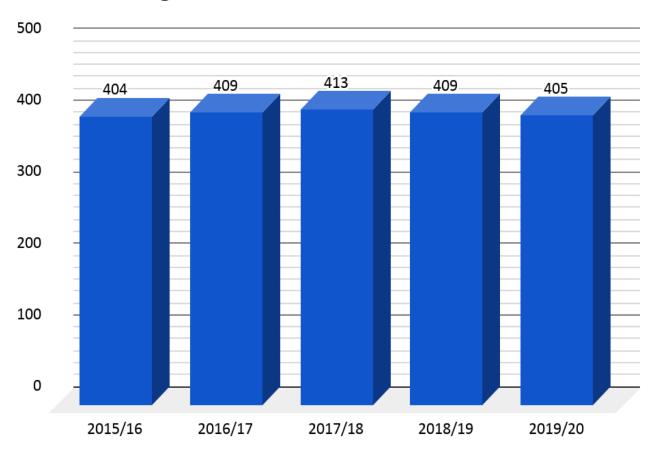

chool Grade 12 = 6,251
   (37 more than last year)
- Grades Preschool 4 = 2,372
   (41 fewer than last year: -23 preschool, -18 K-4)
- Grades 5 8 = **1,987** (23 more than last year)
- Grades 9 12 = 1,892 (55 more than last year)

## Enrollment History Preschool - Grade 12





## 2019 Enrollment by Grade Level

#### **Enrollment By Grade**



## Kindergarten Enrollment History



#### Kindergarten Enrollment History



# Grade 1 Enrollment History



# Increase from Kindergarten to Grade 1







# Grade 1 Enrollment History by School





# Kindergarten: Percentage of Full Day Students





### Preschool Enrollment History



#### Preschool Enrollment History



# Beal Enrollment History



#### Beal Early Childhood Center



# Coolidge Enrollment History



#### Calvin Coolidge School



# Floral Street Enrollment History



#### Floral St School



# Paton Enrollment History



#### Walter J Paton School



### Spring Street Enrollment History



#### **Spring St School**



# Sherwood Enrollment History



#### Sherwood Middle School



### Oak Enrollment History



#### Oak Middle School



# SHS Enrollment History



#### Shrewsbury High School



# Special Education / Out-of-District Placement



#### Special Ed / Out of District Placement

100



(55 in day programs, 7 in residential programs)

### Vocational Technical School Enrollment



#### Vocational Technical School Enrollment



# School Committee Class Size Guidelines



- Kindergarten: 17 19 students
  - Overenrolled = 22 or more
- Grades 1 & 2: 20 22 students
  - Overenrolled = 25 or more
- Grades 3 8: 22