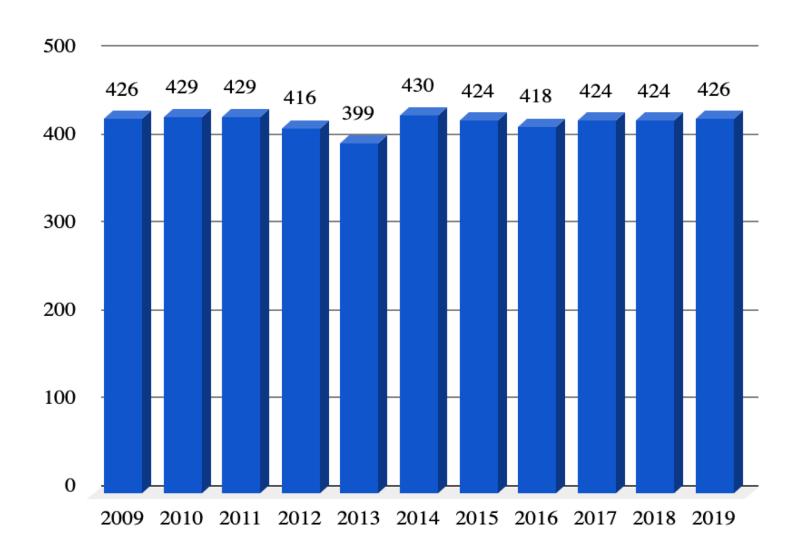

# Shrewsbury Public Schools



# 2019 Enrollment & Class Size Data

## Key Enrollment Data Points



- Student enrollment Preschool Grade 12 = 6,251
   (37 more than last year)
- Grades Preschool 4 = 2,372
   (41 fewer than last year: -23 preschool, -18 K-4)
- Grades 5 8 = **1,987** (23 more than last year)
- Grades 9 12 = 1,892 (55 more than last year)

## Enrollment History Preschool - Grade 12





## 2019 Enrollment by Grade Level

#### **Enrollment By Grade**



## Kindergarten Enrollment History



#### Kindergarten Enrollment History



# Grade 1 Enrollment History



# Increase from Kindergarten to Grade 1







# Grade 1 Enrollment History by School





# Kindergarten: Percentage of Full Day Students





### Preschool Enrollment History



#### Preschool Enrollment History



# Beal Enrollment History



#### Beal Early Childhood Center



# Coolidge Enrollment History



#### Calvin Coolidge School



# Floral Street Enrollment History



#### Floral St School



# Paton Enrollment History



#### Walter J Paton School



### Spring Street Enrollment History



#### **Spring St School**



# Sherwood Enrollment History



#### Sherwood Middle School



### Oak Enrollment History



#### Oak Middle School



# SHS Enrollment History



#### Shrewsbury High School



# Special Education / Out-of-District Placement



#### Special Ed / Out of Distr