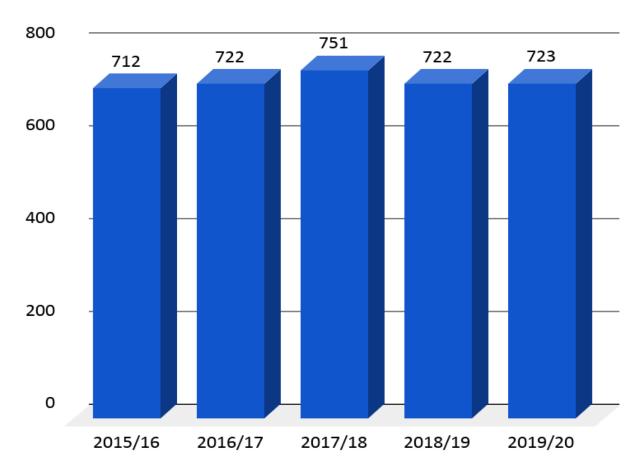

school 4 = 2,372
   (41 fewer than last year: -23 preschool, -18 K-4)
- Grades 5 8 = **1,987** (23 more than last year)
- Grades 9 12 = 1,892 (55 more than last year)

## Enrollment History Preschool - Grade 12





## 2019 Enrollment by Grade Level

#### **Enrollment By Grade**



## Kindergarten Enrollment History



#### Kindergarten Enrollment History



# Grade 1 Enrollment History



# Increase from Kindergarten to Grade 1







# Grade 1 Enrollment History by School





# Kindergarten: Percentage of Full Day Students





### Preschool Enrollment History



#### Preschool Enrollment History



# Beal Enrollment History



#### Beal Early Childhood Center



# Coolidge Enrollment History



#### Calvin Coolidge School



# Floral Street Enrollment History



#### Floral St School



# Paton Enrollment History



#### Walter J Paton School



### Spring Street Enrollment History



#### **Spring St School**



# Sherwood Enrollment History



#### Sherwood Middle School



### Oak Enrollment History



#### Oak Middle School



# SHS Enrollment History



#### Shrewsbury High School



# Special Education / Out-of-District Placement



#### Special Ed / Out of District Placement

100



(55 in day programs, 7 in residential programs)

### Vocational Technical School Enrollment



#### Vocational Technical School Enrollment



# School Committee Class Size Guidelines



- Kindergarten: 17 19 students
  - Overenrolled = 22 or more
- Grades 1 & 2: 20 22 students
  - Overenrolled = 25 or more
- Grades 3 8: 22-24 students
  - Overenrolled = 27 or more
- Grades 9 12: 18-20