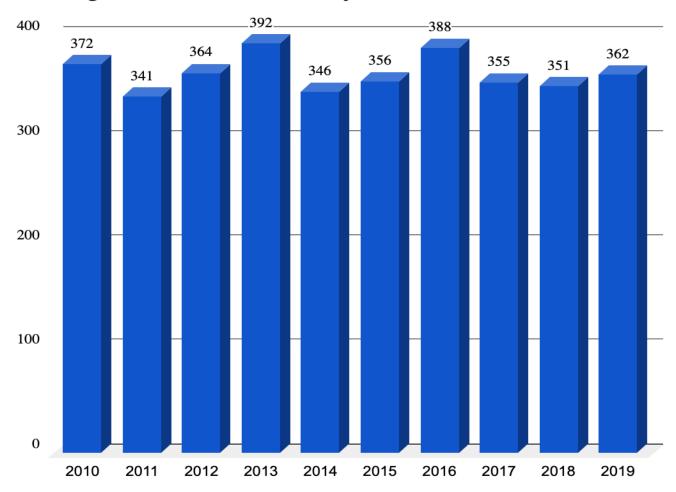

# Shrewsbury Public Schools



# 2019 Enrollment & Class Size Data

## Key Enrollment Data Points



- Student enrollment Preschool Grade 12 = 6,251
   (37 more than last year)
- Grades Preschool 4 = 2,372
   (41 fewer than last year: -23 preschool, -18 K-4)
- Grades 5 8 = **1,987** (23 more than last year)
- Grades 9 12 = 1,892 (55 more than last year)

## Enrollment History Preschool - Grade 12





## 2019 Enrollment by Grade Level

#### **Enrollment By Grade**



## Kindergarten Enrollment History



#### Kindergarten Enrollment History



# Grade 1 Enrollment History



# Increase from Kindergarten to Grade 1







# Grade 1 Enrollment History by School





# Kindergarten: Percentage of Full Day Students





### Preschool Enrollment History



#### Preschool Enrollment History



# Beal Enrollment History



#### Beal Early Childhood Center



# Coolidge Enrollment History



#### Calvin Coolidge School



# Floral Street Enrollment History



#### Floral St School



# Paton Enrollment History



#### Walter J Paton School



### Spring Street Enrollment History



#### **Spring St School**



# Sherwood Enrollment History



#### Sherwood Middle School



### Oak Enrollment History



#### Oak Middle School



# SHS Enrollment History



#### Shrewsbury High School



# Special Education / Out-of-District Placement