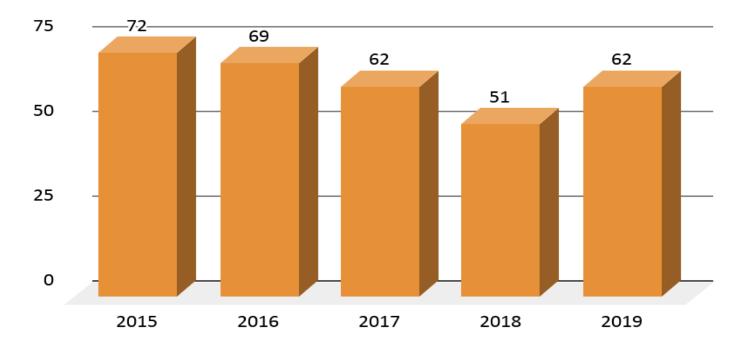

### Vocational Technical School Enrollment

#### Vocational Technical School Enrollment