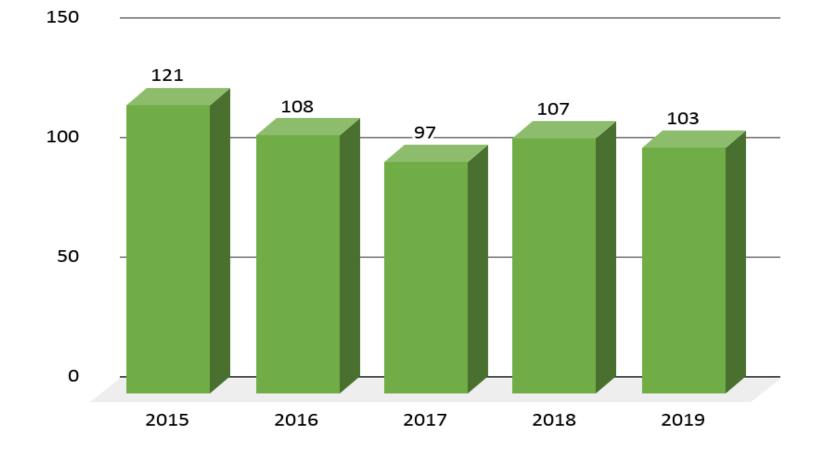

# Special Education / Out-of-District Placement

#### Special Ed / Out of District Placement

100

(55 in day programs, 7 in residential programs)