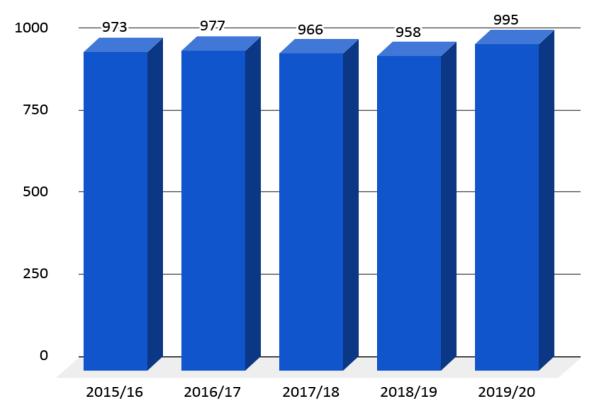

school - Grade 12





## 2019 Enrollment by Grade Level

#### **Enrollment By Grade**



## Kindergarten Enrollment History



#### Kindergarten Enrollment History



# Grade 1 Enrollment History



# Increase from Kindergarten to Grade 1







# Grade 1 Enrollment History by School





# Kindergarten: Percentage of Full Day Students





### Preschool Enrollment History



#### Preschool Enrollment History



# Beal Enrollment History



#### Beal Early Childhood Center



# Coolidge Enrollment History



#### Calvin Coolidge School



# Floral Street Enrollment History



#### Floral St School



# Paton Enrollment History



#### Walter J Paton School



### Spring Street Enrollment History



#### **Spring St School**



# Sherwood Enrollment History



#### Sherwood Middle School



### Oak Enrollment History



#### Oak Middle School



# SHS Enrollment History



#### Shrewsbury High School



# Special Education / Out-of-District Placement



#### Special Ed / Out of District Placement

100



(55 in day programs, 7 in residential programs)

### Vocational Technical School Enrollment



#### Vocational Technical School Enrollment



# School Committee Class Size Guidelines



- Kindergarten: 17 19 students
  - Overenrolled = 22 or more
- Grades 1 & 2: 20 22 students
  - Overenrolled = 25 or more
- Grades 3 8: 22-24 students
  - Overenrolled = 27 or more
- Grades 9 12: 18-20 students

(not including large classes in music and PE)

• Overenrolled = 27 or more (24 for science labs)

### Class Size History: Kindergarten



Kindergarten Average Class Size (School Comm