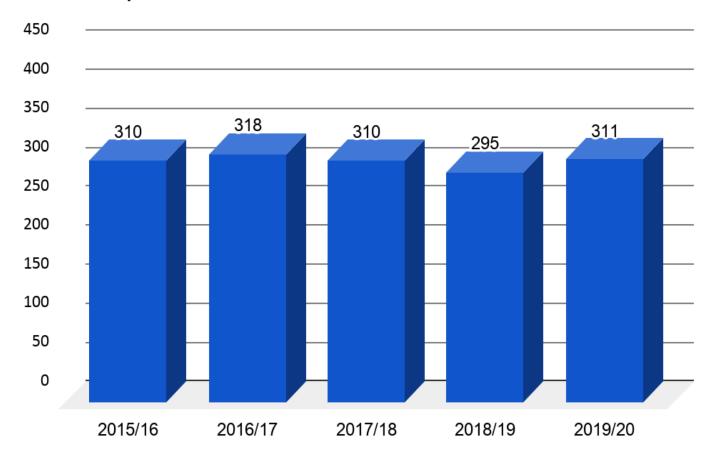

Data

## Key Enrollment Data Points



- Student enrollment Preschool Grade 12 = 6,251
   (37 more than last year)
- Grades Preschool 4 = 2,372
   (41 fewer than last year: -23 preschool, -18 K-4)
- Grades 5 8 = **1,987** (23 more than last year)
- Grades 9 12 = 1,892 (55 more than last year)

## Enrollment History Preschool - Grade 12





## 2019 Enrollment by Grade Level

#### **Enrollment By Grade**



## Kindergarten Enrollment History



#### Kindergarten Enrollment History



# Grade 1 Enrollment History



# Increase from Kindergarten to Grade 1







# Grade 1 Enrollment History by School





# Kindergarten: Percentage of Full Day Students





### Preschool Enrollment History



#### Preschool Enrollment History



# Beal Enrollment History



#### Beal Early Childhood Center



# Coolidge Enrollment History



#### Calvin Coolidge School



# Floral Street Enrollment History



#### Floral St School



# Paton Enrollment History



#### Walter J Paton School



### Spring Street Enrollment History



#### **Spring St School**



# Sherwood Enrollment History



#### Sherwood Middle School



### Oak Enrollment History



#### Oak Middle School



# SHS Enrollment History



#### Shrewsbury High School



# Special Education / Out-of-District Placement



#### Special Ed / Out of District Placement

100



(55 in day programs, 7 in residential programs)

### Vocational Technical School Enrollment



#### Vocational Technical School Enrollment



# School Committee Class Size Guidelines



- Kindergarten: 17 19 students
  - Overenrolled = 22 or more
- Grades 1 &