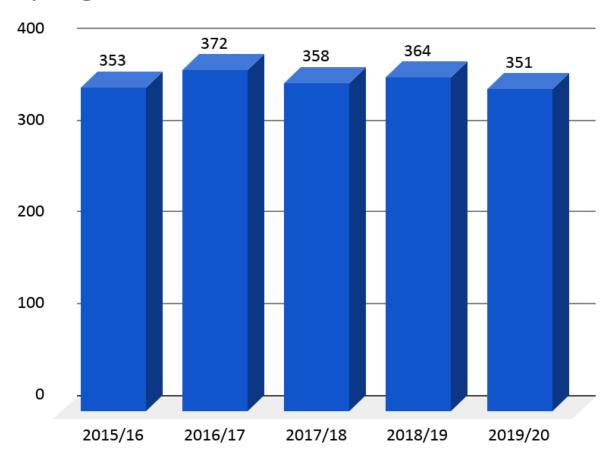

9 12 = 1,892 (55 more than last year)

## Enrollment History Preschool - Grade 12





## 2019 Enrollment by Grade Level

#### **Enrollment By Grade**



## Kindergarten Enrollment History



#### Kindergarten Enrollment History



# Grade 1 Enrollment History



# Increase from Kindergarten to Grade 1







# Grade 1 Enrollment History by School





# Kindergarten: Percentage of Full Day Students





### Preschool Enrollment History



#### Preschool Enrollment History



# Beal Enrollment History



#### Beal Early Childhood Center



# Coolidge Enrollment History



#### Calvin Coolidge School



# Floral Street Enrollment History



#### Floral St School



# Paton Enrollment History



#### Walter J Paton School



### Spring Street Enrollment History



#### **Spring St School**



# Sherwood Enrollment History



#### Sherwood Middle School



### Oak Enrollment History



#### Oak Middle School



# SHS Enrollment History



#### Shrewsbury High School



# Special Education / Out-of-District Placement



#### Special Ed / Out of District Placement

100



(55 in day programs, 7 in residential programs)

### Vocational Technical School Enrollment



#### Vocational Technical School Enrollment



# School Committee Class Size Guidelines



- Kindergarten: 17 19 students
  - Overenrolled = 22 or more
- Grades 1 & 2: 20 22 students
  - Overenrolled = 25 or more
- Grades 3 8: 22-24 students
  - Overenrolled = 27 or more
- Grades 9 12: 18-20 students

(not including large classes in music and PE)

• Overenrolled = 27 or more (24 for science labs)

### Class Size Histo