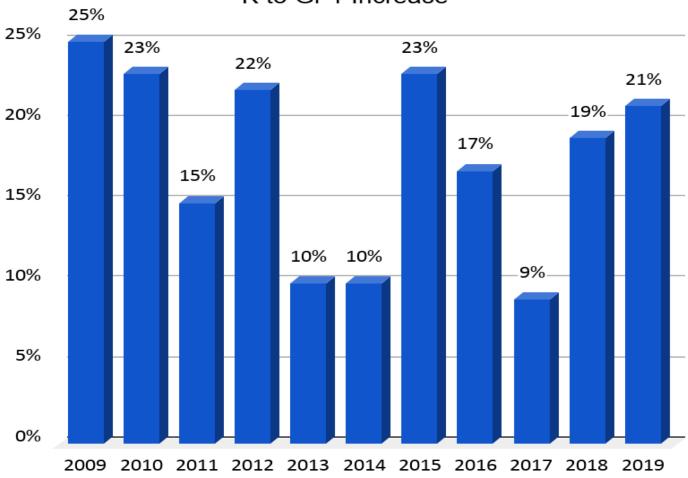

# Shrewsbury Public Schools



# 2019 Enrollment & Class Size Data

## Key Enrollment Data Points



- Student enrollment Preschool Grade 12 = 6,251
   (37 more than last year)
- Grades Preschool 4 = 2,372
   (41 fewer than last year: -23 preschool, -18 K-4)
- Grades 5 8 = **1,987** (23 more than last year)
- Grades 9 12 = 1,892 (55 more than last year)

## Enrollment History Preschool - Grade 12





## 2019 Enrollment by Grade Level

#### **Enrollment By Grade**



## Kindergarten Enrollment History



#### Kindergarten Enrollment History



# Grade 1 Enrollment History



# Increase from Kindergarten to Grade 1







# Grade 1 Enrollment History by School





# Kindergarten: Percentage of Full Day Students





### Preschool Enrollment History



#### Preschool Enrollment History



# Beal Enrollment History



#### Beal Early Childhood Center



# Coolidge Enrollment History



#### Calvin Coolidge School



# Floral Street Enrollment History



#### Floral St School



# Paton Enrollment History



#### Walter J Paton School



### Spring Street Enrollment History



#### **Spring St School**



# Sherwood Enrollment History



#### Sherwood Middle School



### Oak Enrollment History



#### Oak Middle School



# SHS Enrollment History



#### Shrewsbury High School



# Special Education / Out-of-District Placement



#### Special Ed / Out of District Placement

100



(55 in day programs, 7 in