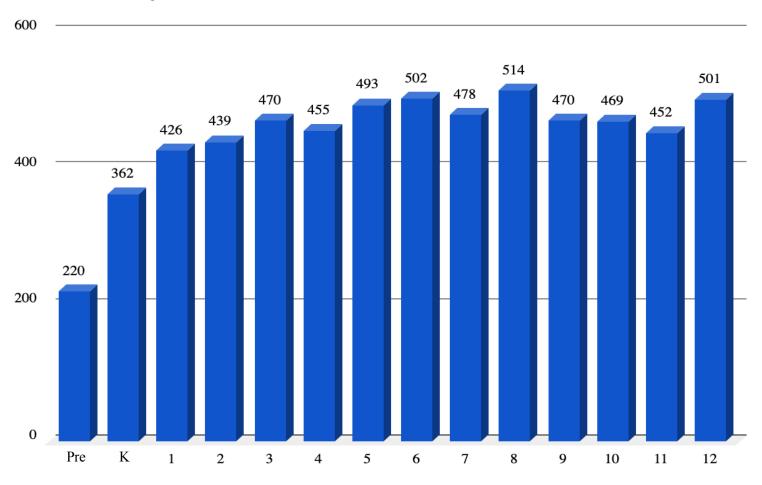

# Shrewsbury Public Schools



# 2019 Enrollment & Class Size Data

## Key Enrollment Data Points



- Student enrollment Preschool Grade 12 = 6,251
   (37 more than last year)
- Grades Preschool 4 = 2,372
   (41 fewer than last year: -23 preschool, -18 K-4)
- Grades 5 8 = **1,987** (23 more than last year)
- Grades 9 12 = 1,892 (55 more than last year)

## Enrollment History Preschool - Grade 12





## 2019 Enrollment by Grade Level

#### **Enrollment By Grade**



## Kindergarten Enrollment History



#### Kindergarten Enrollment History



# Grade 1 Enrollment History



# Increase from Kindergarten to Grade 1







# Grade 1 Enrollment History by School





# Kindergarten: Percentage of Full Day Students





### Preschool Enrollment History



#### Preschool Enrollment History



# Beal Enrollment History



#### Beal Early Childhood Center



# Coolidge Enrollment History



#### Calvin Coolidge School



# Floral Street Enrollment History



#### Floral St School



# Paton Enrollment History



#### Walter J Paton School



### Spring Street Enrollment History



#### **Spring St School**



# Sherwood Enrollment History



#### Sherwood Middle School



### Oak Enrollment History



#### Oak Middle School



# SHS Enrollment History



##