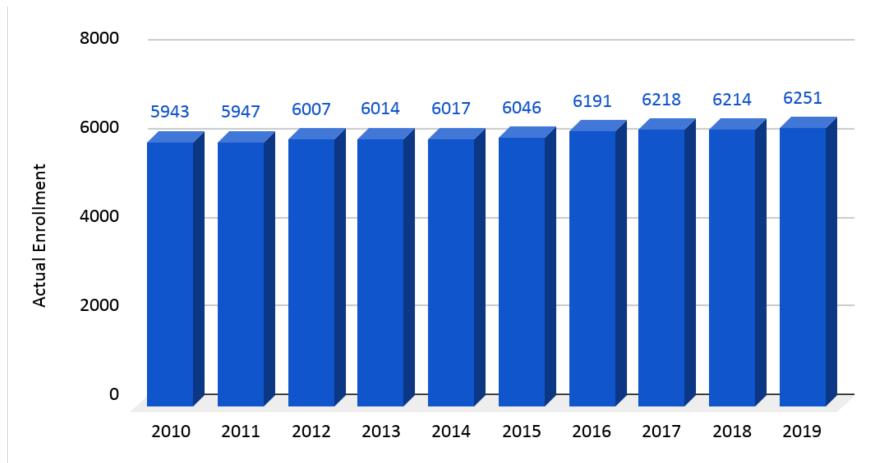

## Enrollment History Preschool - Grade 12

## Key Enrollment Data Points

- Student enrollment Preschool Grade 12 = 6,251
   (37 more than last year)
- Grades Preschool 4 = 2,372
   (41 fewer than last year: -23 preschool, -18 K-4)
- Grades 5 8 = **1,987** (23 more than last year)
- Grades 9 12 = 1,892 (55 more than last year)