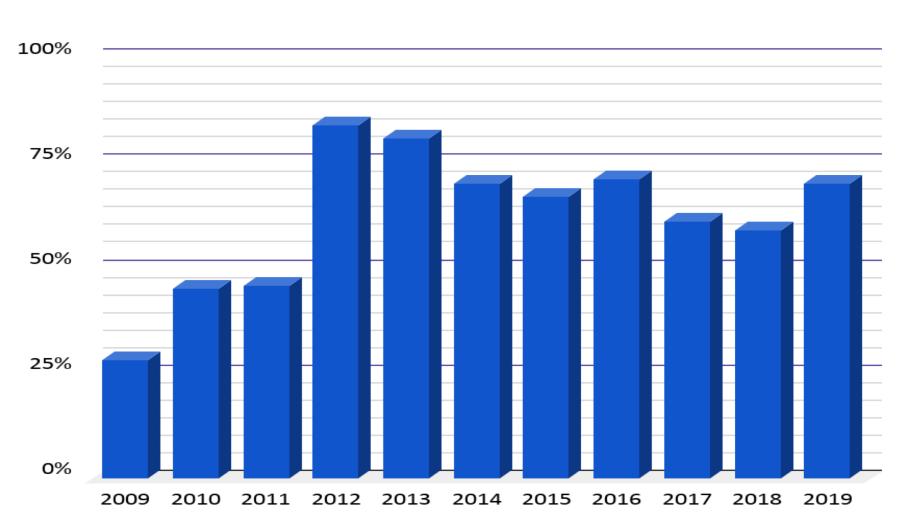

# Shrewsbury Public Schools



# 2019 Enrollment & Class Size Data

## Key Enrollment Data Points



- Student enrollment Preschool Grade 12 = 6,251
   (37 more than last year)
- Grades Preschool 4 = 2,372
   (41 fewer than last year: -23 preschool, -18 K-4)
- Grades 5 8 = **1,987** (23 more than last year)
- Grades 9 12 = 1,892 (55 more than last year)

## Enrollment History Preschool - Grade 12





## 2019 Enrollment by Grade Level

#### **Enrollment By Grade**



## Kindergarten Enrollment History



#### Kindergarten Enrollment History



# Grade 1 Enrollment History



# Increase from Kindergarten to Grade 1







# Grade 1 Enrollment History by School





# Kindergarten: Percentage of Full Day Students





### Preschool Enrollment History



#### Preschool Enrollment History



# Beal Enrollment History



#### Beal Early Childhood Center



# Coolidge Enrollment History



#### Calvin Coolidge School



# Floral Street Enrollment History



#### Floral St School



# Paton Enrollment History



#### Walter J Paton School



### Spring Street Enrollment History



#### **Spring St School**



# Sherwood Enrollment History



#### Sherwood Middle School



### Oak Enrollment History



#### Oak Middle School



# SHS Enrollment History



#### Shrewsbury High School



# Special Education / Out-of-District Placement



#### Special Ed / Out of District Placement

100



(55 in day programs, 7 in residential programs)

### Vocational Technical School Enrollment



#### Vocational Technical S