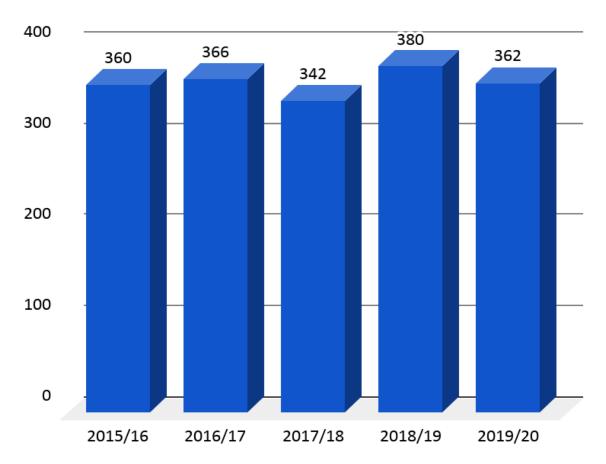

-18 K-4)
- Grades 5 8 = **1,987** (23 more than last year)
- Grades 9 12 = 1,892 (55 more than last year)

## Enrollment History Preschool - Grade 12





## 2019 Enrollment by Grade Level

#### **Enrollment By Grade**



## Kindergarten Enrollment History



#### Kindergarten Enrollment History



# Grade 1 Enrollment History



# Increase from Kindergarten to Grade 1







# Grade 1 Enrollment History by School





# Kindergarten: Percentage of Full Day Students





### Preschool Enrollment History



#### Preschool Enrollment History



# Beal Enrollment History



#### Beal Early Childhood Center



# Coolidge Enrollment History



#### Calvin Coolidge School



# Floral Street Enrollment History



#### Floral St School



# Paton Enrollment History



#### Walter J Paton School



### Spring Street Enrollment History



#### **Spring St School**



# Sherwood Enrollment History



#### Sherwood Middle School



### Oak Enrollment History



#### Oak Middle School



# SHS Enrollment History



#### Shrewsbury High School



# Special Education / Out-of-District Placement



#### Special Ed / Out of District Placement

100



(55 in day programs, 7 in residential programs)

### Vocational Technical School Enrollment



#### Vocational Technical School Enrollment



# School Committee Class Size Guidelines



- Kindergarten: 17 19 students
  - Overenrolled = 22 or more
- Grades 1 & 2: 20 22 students
  - Overenrolled = 25 or more
- Grades 3 8: 22-24 students
  - Overenrolled = 27 or more
- Grades 9 12: 18-20 students

(not including large classes in music and PE)

•