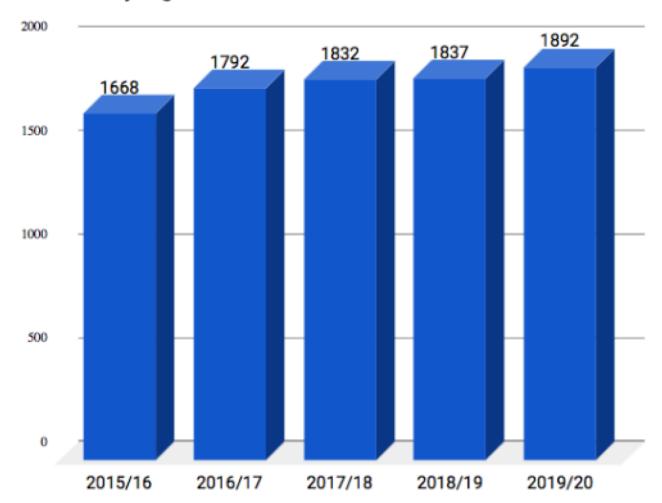

# SHS Enrollment History

#### Shrewsbury High School

## Key Enrollment Data Points

- Student enrollment Preschool Grade 12 = 6,251
   (37 more than last year)
- Grades Preschool 4 = 2,372
   (41 fewer than last year: -23 preschool, -18 K-4)
- Grades 5 8 = **1,987** (23 more than last year)
- Grades 9 12 = 1,892 (55 more than last year)