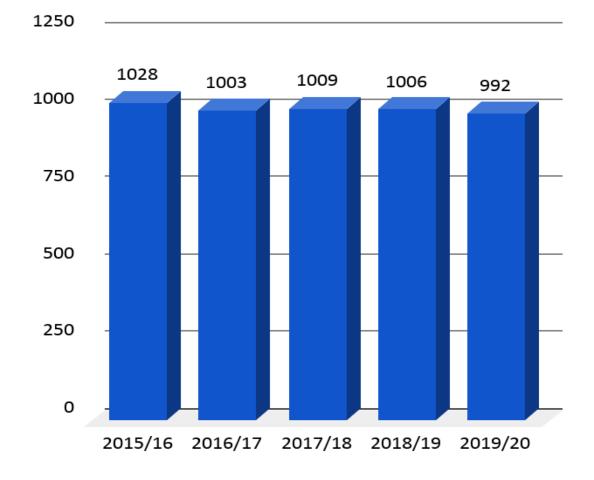

#### **Enrollment By Grade**



## Kindergarten Enrollment History



#### Kindergarten Enrollment History



# Grade 1 Enrollment History



# Increase from Kindergarten to Grade 1







# Grade 1 Enrollment History by School





# Kindergarten: Percentage of Full Day Students





### Preschool Enrollment History



#### Preschool Enrollment History



# Beal Enrollment History



#### Beal Early Childhood Center



# Coolidge Enrollment History



#### Calvin Coolidge School



# Floral Street Enrollment History



#### Floral St School



# Paton Enrollment History



#### Walter J Paton School



### Spring Street Enrollment History



#### **Spring St School**



# Sherwood Enrollment History



#### Sherwood Middle School



### Oak Enrollment History



#### Oak Middle School



# SHS Enrollment History



#### Shrewsbury High School



# Special Education / Out-of-District Placement



#### Special Ed / Out of District Placement

100



(55 in day programs, 7 in residential programs)

### Vocational Technical School Enrollment



#### Vocational Technical School Enrollment



# School Committee Class Size Guidelines



- Kindergarten: 17 19 students
  - Overenrolled = 22 or more
- Grades 1 & 2: 20 22 students
  - Overenrolled = 25 or more
- Grades 3 8: 22-24 students
  - Overenrolled = 27 or more
- Grades 9 12: 18-20 students

(not including large classes in music and PE)

• Overenrolled = 27 or more (24 for science labs)

### Class Size History: Kindergarten



Kindergarten Average Class Size (School Committee Guidelines 17-19)

| *Yellow highlighted sections