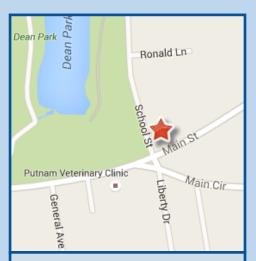

#### **Attend a Troop Meeting**

American Legion Ray Stone Post 2 School St (next to Dean Park) Thursdays 7 — 8:30 PM

- ◆ Fun planned troop meetings to include activities as Pumpkin Carving, Movie Night, Holiday Party with Yankee Swap, Hockey Game, Bowling Night, and end of year BBQ!
- ♦ Nearby summer camp at Camp Resolute in Bolton conveniently located 20 minutes up 495N
  - The only New England Boy Scout Camp and eighth Boy Scout Camp in the country to be accredited by the American Camping Association
- ♦ Troop Guide leads new scout through 1st few months after crossover, summer camp, and then their entire 6th grade school year
- ♦ Personalized mentor program: each 1st Class Scout has an adult mentor