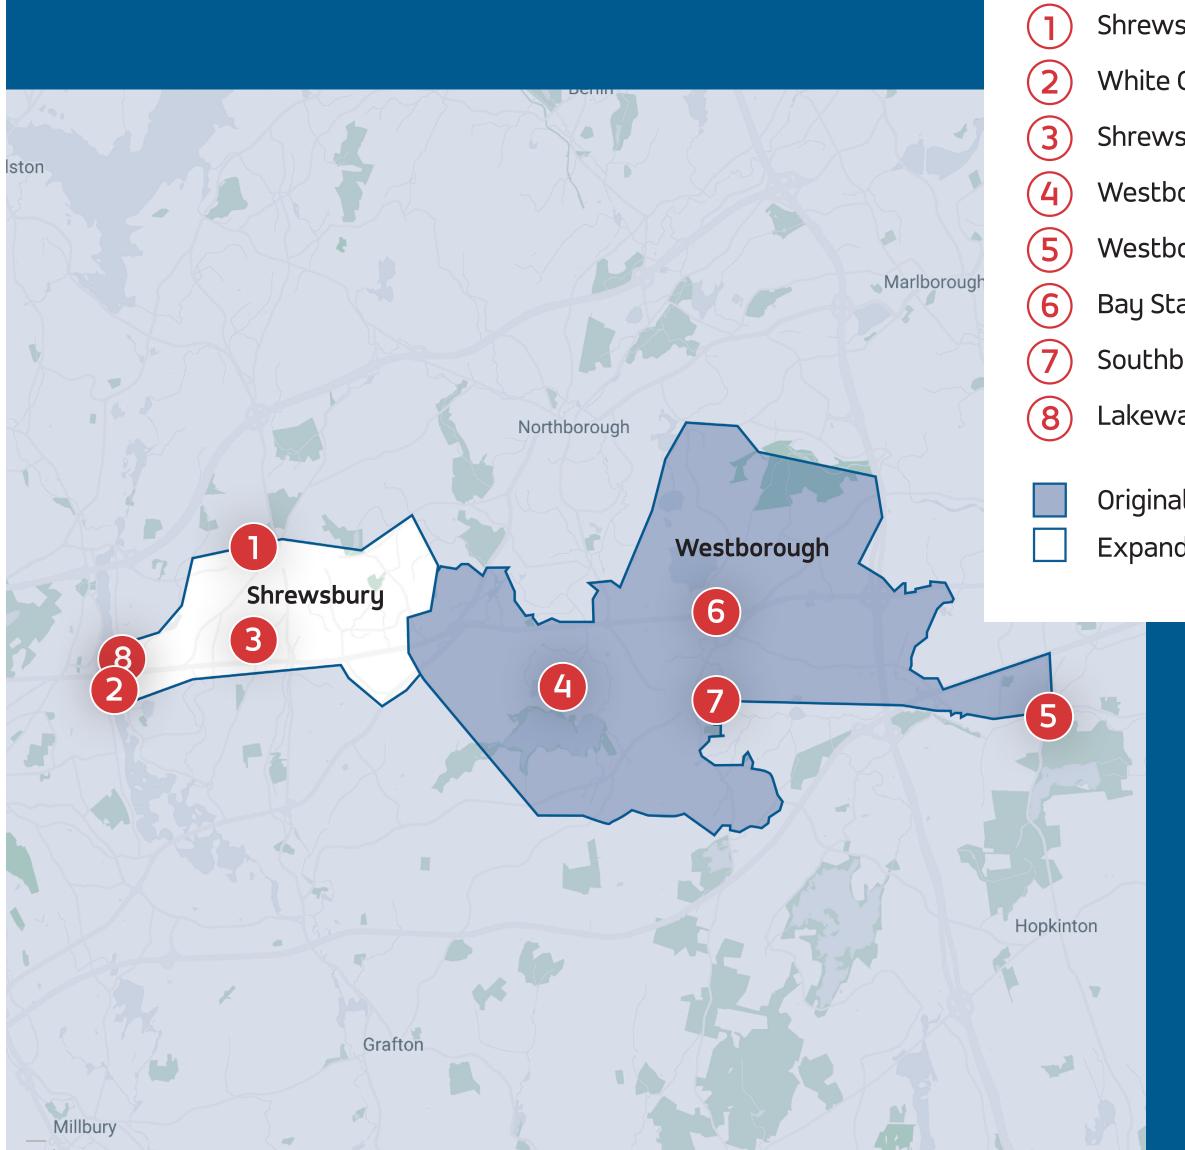

## Shrewsbury Town Hall White City Shopping Plaza Shrewsbury Crossing Westborough MBTA Station Westborough Shopping Center Bay State Commons Southborough MBTA Station Lakeway Commons

Original Zone Expanded Zones